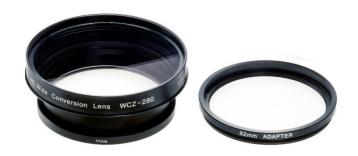

#### Included in package

- 1 WCZ-280 Compact Wide Conversion Lens
- 1 Mini screwdriver
- 1 Adapter Ring 77mm
- 1 Adapter Ring 82mm

#### **Features**

- Including 77mm and 82mm adapter ring
- x0.83 magnification (converts focal length to x0.83)
- Low distortion and high resolution
- Front diameter: 98mm
- Length: 40mm
- Weight: 440 grams/ 0.97 lbs.
- Front filter: 95mm P1.0
- Optional Zunow HU-105 rubber lens hood