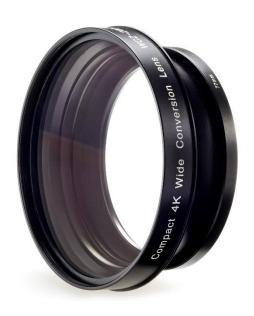

## **Zunow WCZ-280 4K Compact Wide Conversion Lens**

SKU: ZUN-WCZ-280

EAN/UCC: 8718591672286

The Zunow WCZ-280 wide converter is an x0.8 addon conversion lens designed specifically for cameras and lenses with diameter filter threads of 77mm or 82mm.

This wide conversion lens has a full zoom-through and provides additional wide-angle capability. Whether you're shooting landscapes or working in tight areas, the WCZ-280 opens up the scene. This makes it the perfect lens for ENG-style shooting, when you need to get the best result in the shortest amount of time, under any kind of circumstances.

#### **Features**

- Including 77mm and 82mm adapter ring
- x0.83 magnification (converts focal length to x0.83)
- Low distortion and high resolution
- Front diameter: 98mm
- Length: 40mm
- Weight: 440 grams/ 0.97 lbs.
- Front filter: 95mm P1.0
- Optional Zunow HU-105 rubber lens hood