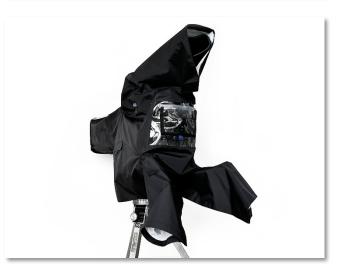

Protect outside broadcasting cameras against inclement weather with the rainCover OB/EFP Large. With this raincover for large set-ups with live production system cameras, you can now protect your equipment from the elements without sacrificing your shot. The rainCover OB/EFP Large is suitable for system cameras, attached on a tripod, pedestal, or any other camera support solution.

The flexible black fabric helps the camera not to stand out in a crowd. The cover is perfect for use during both indoor and outside broadcast productions like sports, entertainment, festivals, religious gatherings, and other large events.

The cover closures are all with hook and loop fasteners. This allows for a firm fix while still having the flexibility to adjust it to the width and length of your specific set-up.

#### Clamps around the lens hood

The one-piece rainCover closes around the lens with a rubber strip for a good seal with the camera. The vinyl window in front of the lens can be secured with hook and loop fasteners on top when not in use.

## **Key features**

- Form-fitted for a wide range of outside broadcasting cameras with large lens adaptor and hand controls
- Protection against inclement weather conditions
- Made of water-resistant fabric with easy access to all essential controls and parts
- Clear Vinyl windows, easy access to the camera (hand) controls
- Strong Easy-on / Easy-off construction with hook and loop fasteners
- 10-Year Warranty