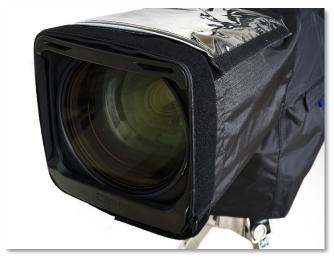

#### Clamps around the lens hood

The one-piece rainCover closes around the lens with a rubber strip for a good seal with the camera. The vinyl window in front of the lens can be secured with hook and loop fasteners on top when not in use.

## **Key features**

- Form-fitted for a wide range of outside broadcasting cameras with large lens adaptor and hand controls
- Protection against inclement weather conditions
- Made of water-resistant fabric with easy access to all essential controls and parts
- Clear Vinyl windows, easy access to the camera (hand) controls
- Strong Easy-on / Easy-off construction with hook and loop fasteners
- 10-Year Warranty