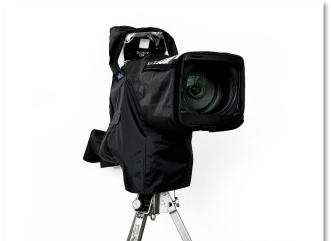

### **Short description**

Universal protection for a wide range of outside broadcasting cameras using a large lens adaptor, viewfinder, and viewfinder sun hood. Includes a water-resistant storage pouch.

Protect outside broadcasting cameras against inclement weather with the rainCover OB/EFP Large. With this raincover for large set-ups with live production system cameras, you can now protect your equipment from the elements without sacrificing your shot. The rainCover OB/EFP Large is suitable for system cameras, attached on a tripod, pedestal, or any other camera support solution.

#### Clamps around the lens hood

The one-piece rainCover closes around the lens with a rubber strip for a good seal with the camera. The vinyl window in front of the lens can be secured with hook and loop fasteners on top when not in use.