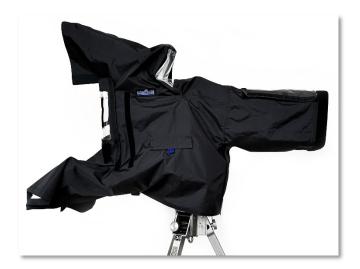

### **Short description**

Universal protection for a wide range of outside broadcasting cameras using a large lens adaptor, viewfinder, and viewfinder sun hood. Includes a water-resistant storage pouch.

Protect outside broadcasting cameras against inclement weather with the rainCover OB/EFP Large. With this raincover for large set-ups with live production system cameras, you can now protect your equipment from the elements without sacrificing your shot. The rainCover OB/EFP Large is suitable for system cameras, attached on a tripod, pedestal, or any other camera support solution.

The flexible black fabric helps the camera not to stand out in a crowd. The cover is perfect for use during both indoor and outside broadcast productions like sports, entertainment, festivals, religious gatherings, and other large events.

The cover closures are all with hook and loop fasteners. This allows for a firm fix while still having the flexibility to adjust it to the width and length of your specific set-up.