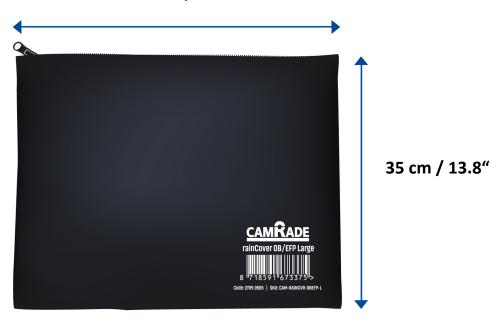

#### **Durable and functional design**

Always take the camRade rainCover OB/EFP Large to outdoor events, so you do not get caught out when the weather turns. The cover is supplied in a waterproof zippered pouch, which you can use to store and transport the cover. It is easy to attach and detach the cover, thanks to the convenient design. Leave the bottom open for easy access or close again if the wind plays tricks.

# **Packaging**

45 cm / 17.7"

Weight: 1.5 kg / 3.3 lb