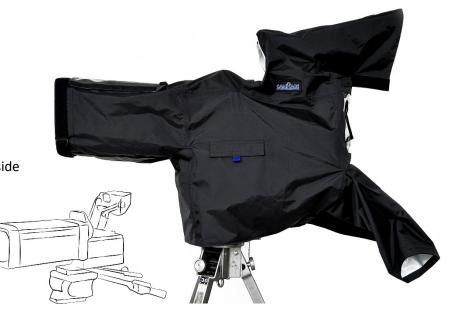

### **Short description**

Universal protection for a wide range of outside broadcasting cameras using a large lens adaptor, viewfinder, and viewfinder sun hood. Includes a water-resistant storage pouch.

Protect outside broadcasting cameras against inclement weather with the rainCover OB/EFP Large. With this raincover for large set-ups with live production system cameras, you can now protect your equipment from the elements without sacrificing your shot. The rainCover OB/EFP Large is suitable for system cameras, attached on a tripod, pedestal, or any other camera support solution.

#### Clamps around the lens hood

The one-piece rainCover closes around the lens with a rubber strip for a good seal with the camera. The vinyl window in front of the lens can be secured with hook and loop fasteners on top when not in use.

## **Key features**

- Form-fitted for a wide range of outside broadcasting cameras with large lens adaptor and hand controls
- Protection against inclement weather conditions
- Made of water-resistant fabric with easy access to all essential controls and parts
- Clear Vinyl windows, easy access to the camera (hand) controls
- Strong Easy-on / Easy-off construction with hook and loop fasteners
- 10-Year Warranty