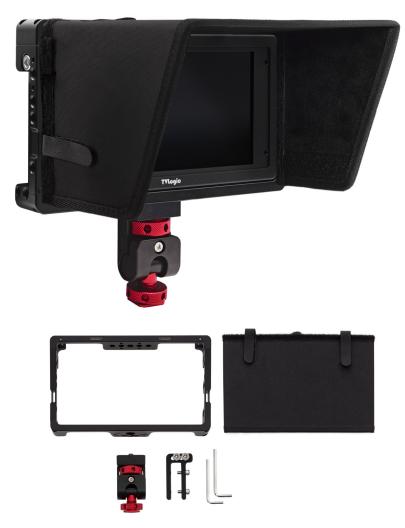

# PRL Director's Cage for TVLogic F-5A & VFM-055A

SKU: PRL-MC5-TVLOGIC EAN-13: 8718591675768

#### Description

PRL has designed a lightweight – first on the market – form fitting aluminium cage for the TVLogic 5-inch viewfinder field monitors VFM-055A and F-5A. The included easy-to-attach sun hood protects your monitor from glare while maintaining access to the monitor's control buttons.

Fix your monitor tightly and easily by two or four included 1/4" screws. The monitor cage is equipped with multiple 1/4"-20 and 3/8"-16 threaded mounting holes, providing mounting points for accessories that won't stress your monitor.

Two strap holes on either side allow you to add a strap to hold the monitor around your neck, wrist, or shoulder. An included tiltable shoe mount allow you to attach the cage directly onto your camera, bracket, gimbal, Steadicam or camera cage.

It also includes a HDMI Cable Clamp which firmly fixes your HDMI cable and prevents it from shifting or being damaged. Separately available "PRL Perfect Grip Handles with ARRIStyle Rosettes" (SKU: PRL-MC-HANDLES) can be attached to the cage via the mounting threads on the side.

### Box includes:

1x Cage

1x Hot Shoe Bracket

1x Sun hood

1x HDMI Lock

Note: The PRL 5" monitor cage is not compatible with previous TVLogic VFM models including, VFM-056W, VFM-056WP and VFM- 058W. Please check it will work with monitors launched soon.