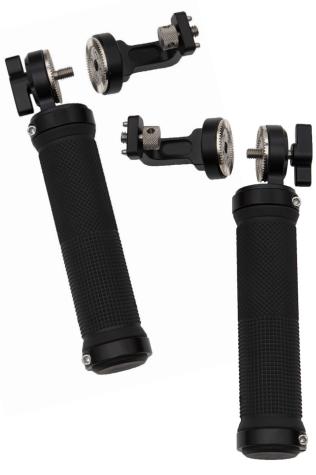

## Description

The PRL Perfect Grip Handles are specially designed to turn your PRL TVLogic monitor cage into a handheld (wireless) director's monitor. The two supplied handle attachments ensure the DoP or Cinematographer has a perfect grip during film production or video shoot.

The non-slip grips are made of black high-relief textured rubber and very comfortable to hold during your film production or video shoot. The handles are supplied with ARRI-style rosettes and easily attaches to the handle attachments. The handles are compatible with a variety of gear.

## Key features

- Made of rugged anodized aluminium
- Comfortable rubber handles
- Textured Black Rubber Grip
- Easy-to-attach without use of tools
- ARRI-Style Rosettes
- Designed for PRL monitor cages
- Compatible with a variety of gear
- Lightweight 395 g / 13.9 oz
- 1-year limited warranty on manufacturers defects

Box includes:

2x Handle

2x Handle Attachment

Note: Not compatible with RED-Style Rosettes.