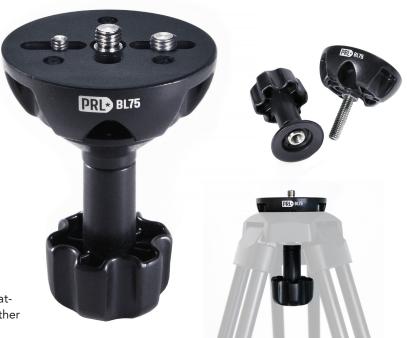

# 75mm Half Ball Adapter Kit

for PTZ cameras, Mirrorless & **Camcorders** 

ART: 2799.0003 SKU: PRL-BL75

EAN-13: 8718591675782

The PRL Half Ball Adapter is the solution to mount a pan-tiltzoom (PTZ) camera, mirrorless camera, small camcorder or flatbased tripod head, onto any 75mm tripod, hi-hat, slider or other grip equipment that requires a 75mm ball.

Thanks to the supplied 1/4"-20 & 3/8"-16 camera mounting screws and the long slots, basically any camera or quick-release plate can be mounted directly on this ball adapter.

The BL75 is made of aluminium, light weight and at the same time extremely durable. Three unique anti-rotation anchor screws, prevent the Half Ball Adapter from becoming loose and guarantees zero play between the equipment and adapter.

#### Product highlights:

- Adapts flat based video heads, quick release systems & cameras
- Short tie-down center screw directly mounts any 3/8" thread PTZ camera
- Flexible mounting positions thanks to 1/4"-20 and 3/8"-16 screws on long slots
- Includes short Locking Handle ideal for ground level shooting
- Anti-Rotation anchor screws
- Durable Aluminium Construction

#### Box includes:

1x Locking Handle 1x 1/4" Camera Mount Screw 1x 75mm Half Ball Bowl 1x 3/8" Camera Mount Screw 1x Allen Key

1x Spare Long Screw (3/8" Mount)