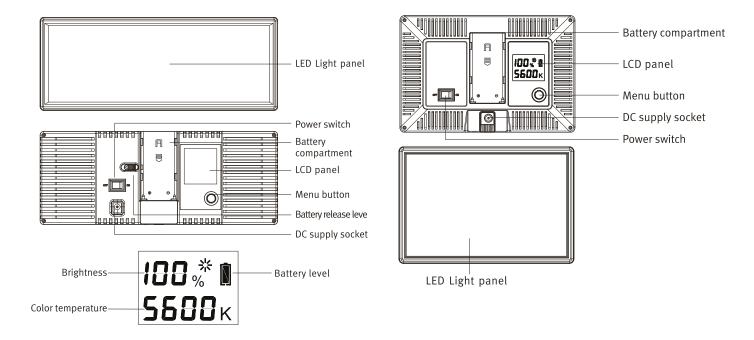

AVtec LedPADs feature soft light with stable color temperature balance. A digital LCD display on the back, allows for easy tracking of color temperature, brightness and battery indication. The units can be powered by both an NP-F battery and DC adapter.

#### PRODUCT OVERVIEW

#### **FUNCTIONS AND OPERATION**

Before switching on the device with the power switch, make sure the device is powered by battery or DC adapter.

Press the [o] button to switch from brightness to color temperature. When rotating the [o] button, the brightness (20% - 100%) or color temperature (3200K-5600K) parameters will increase or decrease.