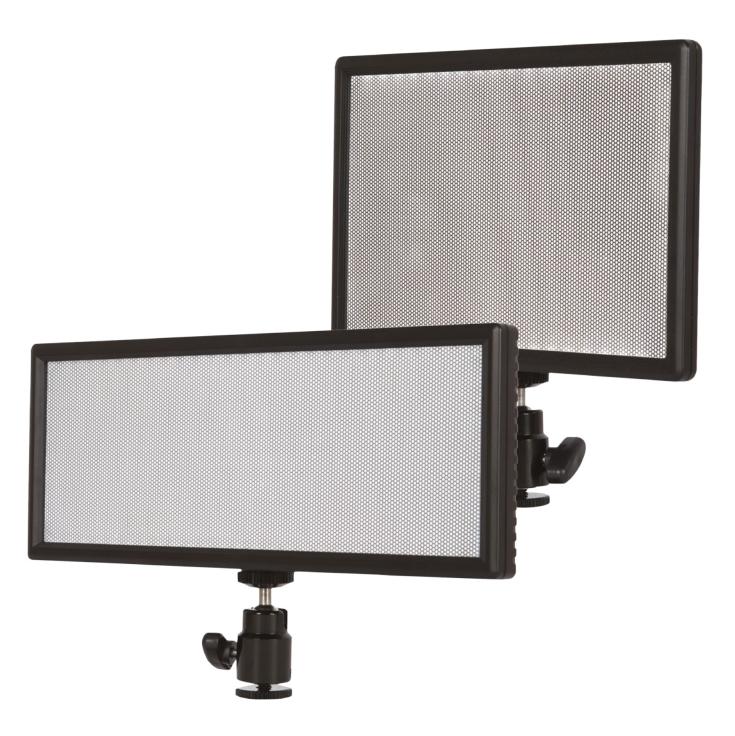

### INTRODUCTION

Thank you for choosing the AVtec LedPAD Bi-color Honeycomb Soft LED Light. This product will provide you with powerful, portable and dependable illumination that can be used in a variety of settings.

AVtec LedPADs feature soft light with stable color temperature balance. A digital LCD display on the back, allows for easy tracking of color temperature, brightness and battery indication. The units can be powered by both an NP-F battery and DC adapter.

#### **FEATURES**

- Professional Bi-Color Honeycomb Soft LED Light
- Robust, lightweight & ultra-thin portable design
- Excellent color rendition with smooth color balance from 3200K~5600K
- Integrated dimming control from 20%~100%
- Digital LCD display shows brightness, color temperature and battery information
- Powered by NP-F battery or DC adapter
- Including ball head with 1/4" camera screw & shoe mount