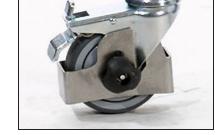

## **INSTRUCTIONS:**

The 125 mm low friction swivel wheels can optionally be equipped with cable guards according to the following mounting instructions.

- 1. 125 mm Swivel Wheel
- 2. Washer 25 mm
- 3. Cable Guard
- 4. Washer 16 mm (2x)
- 5. Knob M8
- 6. Locking Plate
- 7. Hexagon Bolt M8x65
- Remove the Bolt and Nut from the 125 mm wheel using the supplied tools
- Take the new hexagon Bolt, Locking Plat and small washer and put them through the Bracket and Wheel.

- Then Position the Cable Movers (3) around the wheel and put the larger washer 25mm (2), the Cable Mover, a small washer (4) and the Knob on the Hexagon Bolt (7)
- Be sure that the locking plate (6) is put right to prevent the Bolt from turning when the Cable Mover is in place.
- Do so also for the other wheels

The Cable Mover now is mounted and adjustable by the Knob, shifting it vertically, depending on the use of the Pedestal.

This instruction manual has been compiled with the greatest possible care, however mistakes or changes in designs, specifications, visuals or any other information are under reserve. No rights can be derived in any way from the content of this manual. Specifications in this instruction manual are subject to change without notice.