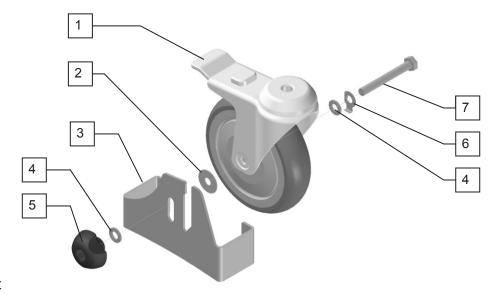

## **INSTRUCTIONS:**

The 125 mm low friction swivel wheels can optionally be equipped with cable guards according to the following mounting instructions.

- 1. 125 mm Swivel Wheel
- 2. Washer 25 mm
- 3. Cable Guard
- 4. Washer 16 mm (2x)
- 5. Knob M8
- 6. Locking Plate
- 7. Hexagon Bolt M8x65
- Remove the Bolt and Nut from the 125 mm wheel using the supplied tools
- Take the new hexagon Bolt, Locking Plat and small washer and put them through the Bracket and Wheel.

- Then Position the Cable Movers (3) around the wheel and put the larger washer 25mm (2), the Cable Mover, a small washer (4) and the Knob on the Hexagon Bolt (7)
- Be sure that the locking plate (6) is put right to prevent the Bolt from turning when the Cable Mover is in place.
- Do so also for the other wheels