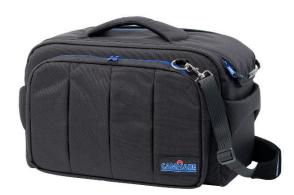

## Description

The run&gunBag Cinema is especially designed for professional cinema style cameras up to 47 cm and 18.5 inches. Due to the extra height in the design of this bag, it's possible to stow away the camera with top handle, baseplate and rods attached. This way you can safely transport your camera, completely assembled, ready for action!

This bag has double (blue) YKK<sup>®</sup> zippers that open the top flap in one easy pull. The soft-padded interior includes removable dividers which make it easy to arrange the main compartment into sections to fit your requirements. Carry the bag with the included comfortable padded shoulder strap, the soft handle, or transport it safely on a trolley. (The zippered opening on the back of the bag allows you to attach it securely to a trolley).

On the front of the bag you'll find a large pocket for your cables and accessories. Inside, two mesh pockets (made of waterproof material) make it easy to store smaller items and documents. A cinch strap in the main compartment keeps your camera secured during transportation. The bottom of the bag is equipped with a protective armored plate, covered by a waterproof non-slip cover. Together with the reinforced inserts this provides a rigid lightweight frame which safeguards your camera equipment in any situation.