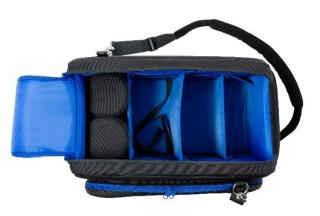

This bag has double (blue) YKK<sup>®</sup> zippers that open the top flap in one easy pull. The soft-padded interior includes removable dividers which make it easy to arrange the main compartment into sections to fit your requirements. Carry the bag with the included comfortable padded shoulder strap, the soft handle, or transport it safely on a trolley. (The zippered opening on the back of the bag allows you to attach it securely to a trolley).

On the front of the bag you'll find a large pocket for your cables and accessories. Inside, two mesh pockets (made of waterproof material) make it easy to store smaller items and documents. A cinch strap in the main compartment keeps your camera secured during transportation. The bottom of the bag is equipped with a protective armored plate, covered by a waterproof non-slip cover. Together with the reinforced inserts this provides a rigid lightweight frame which safeguards your camera equipment in any situation.

## Key features

- Suited for professional cinema style cameras up to 47 cm and 18.5 inches
- Made of 1000 denier Cordura<sup>®</sup> fabric
- Reinforced inlays and soft padded interior for maximum protection
- Strong, high quality YKK<sup>®</sup> zippers
- Separate pockets for additional accessories
- Padded handle on top and sides and padded suede shoulder strap for optimum carrying comfort
- Back flap with zipper for easy attachment to trolley
- 3 Adjustable dividers to customize interior layout
- 10 Year warranty