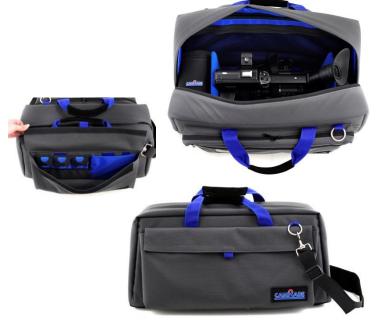

## Description

The transPorter Large is a flexible yet sturdy bag that fits a professional camcorder up to 52 cm/20.5 inches.

Pockets of many shapes and sizes are added in the front and back pouch for easy access. In the main compartment a mesh pocket with zipper is located, together with a strap to secure your camera and 2 removable dividers. This allows you to organize your gear completely to your liking.

The bag is supplied with three accessory protection items; a pouch to store an extra lens, a cover for the lens and hood on the camera and a pouch to store small items such as cables. The items can be secured inside the bag but can also be used separately, which allows you more flexibility.

The bag is made of water-resistant 1000 denier grey Cordura<sup>®</sup> fabric. Due to its triangular shape it is easy to fold the bag together for storage, so it takes up a minimum of space when not in active use.

#### Key features

- Suited for various camcorders up to 52 cm and 20.5 inches (with flip-up monitor)
- Water-resistant 1000 denier Cordura® exterior
- Flexible padded sides with padded interior for maximum protection
- Separate pockets for additional accessories
- 2 Removable dividers to customize the interior of the bag
- Accessory protection set included: lens cover, lens pouch and accessory pouch
- Removable suede shoulder strap handles for optimum carrying comfort
- Strong, high quality YKK<sup>®</sup> zippers
- 10-Years warranty