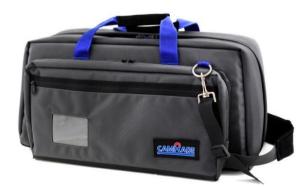

## Description

The transPorter Large is a flexible yet sturdy bag that fits a professional camcorder up to 52 cm/20.5 inches.

Pockets of many shapes and sizes are added in the front and back pouch for easy access. In the main compartment a mesh pocket with zipper is located, together with a strap to secure your camera and 2 removable dividers. This allows you to organize your gear completely to your liking.

The bag is made of water-resistant 1000 denier grey Cordura<sup>®</sup> fabric. Due to its triangular shape it is easy to fold the bag together for storage, so it takes up a minimum of space when not in active use.

#### Key features

- Suited for various camcorders up to 52 cm and 20.5 inches (with flip-up monitor)
- Water-resistant 1000 denier Cordura® exterior
- Flexible padded sides with padded interior for maximum protection
- Separate pockets for additional accessories
- 2 Removable dividers to customize the interior of the bag
- Accessory protection set included: lens cover, lens pouch and accessory pouch
- Removable suede shoulder strap handles for optimum carrying comfort
- Strong, high quality YKK<sup>®</sup> zippers
- 10-Years warranty