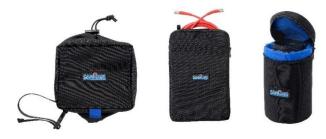

The bag is supplied with three accessory protection items; a pouch to store an extra lens, a cover for the lens and hood on the camera and a pouch to store small items such as cables. The items can be secured inside the bag but can also be used separately, which allows you more flexibility.

## Included in the package

- 1 transPorter Large
- 1 Removable shoulder strap
- 2 Removable dividers
- 1 Lens pouch
- 1 Accessory pouch
- 1 Lens protection cover

Version 1 | 18-3-24

www.camrade.com Distributed by Aspectra BV - www.aspectra.nl