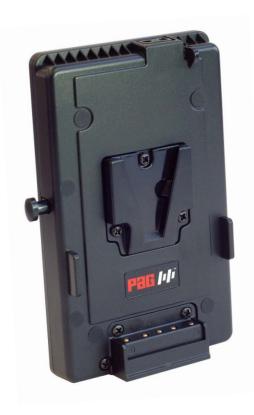

# V-Mount Camera Plate

PAG-9501 / EAN 5060854320117

V-MOUNT CAMERA PLATE MODEL 9501 FEATURES A SINGLE D-TAP OUTPUT

This V-Mount Camera Plate provides a secure mechanical and electrical connection between the camera, or other suitable equipment, and V-Mount batteries. It has a robust moulded construction and incorporates high-quality contact pins.

A single D-Tap output is incorporated, and situated on the top of the camera plate.

When placing an order, customers must specify the make and model of equipment they wish to power; this is to establish suitability and the type of interface plate required.