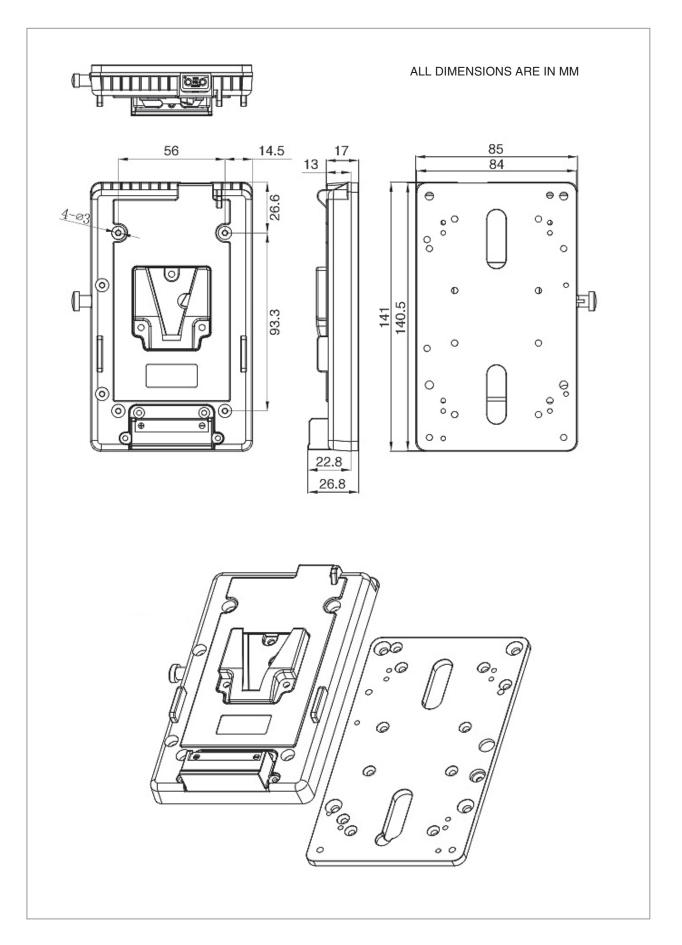

### **Dimensions:**

Length: 140mm (5.50"). Width: 85mm (3.35"). Height: 27mm (1.00").

 $@ \ PAG \ Ltd. \ PAG \ is the trademark of \ PAG \ Ltd. \ / \ PAG \ reserves \ the \ right to \ change \ the \ specifications \ contained \ herein \ without \ notice.$ 