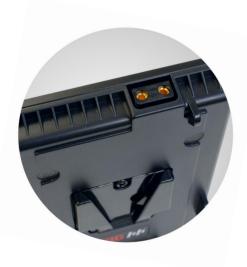

A single D-Tap output is incorporated, and situated on the top of the camera plate.

When placing an order, customers must specify the make and model of equipment they wish to power; this is to establish suitability and the type of interface plate required.

## Outputs:

1 x D-Tap, 12V 10A (unregulated).